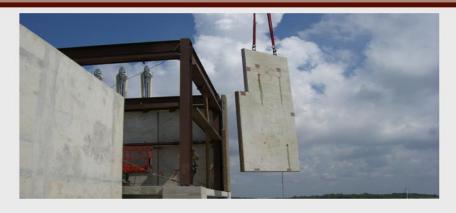

## FREEPORT, TX

Dolphin Platform
 Steel stabbing guide cast into
 bottom of panel to attach to 8'
 diameter monopole