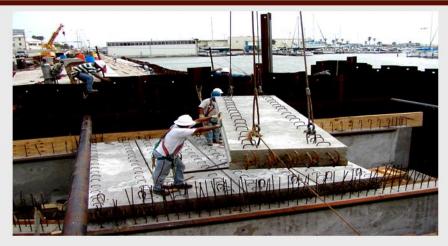

### SABINE PASS PIPELINE

#### INTERCONNECT

- Precast Platform
- Prestressed Pile
- Precast Pile Caps (Beams)