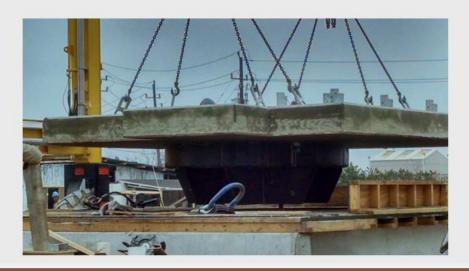

## FREEPORT, TX

Dolphin Platform
 Steel stabbing guide cast into
 bottom of panel to attach to 8'
 diameter monopole