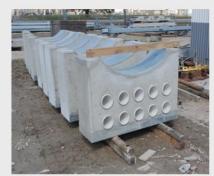

## FREEPORT, TX

Dolphin Platform
 Steel stabbing guide cast into
 bottom of panel to attach to 8'
 diameter monopole